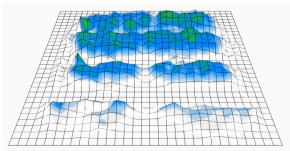

Cycle 2

Cycle 1 Cycle 2
Pressure Mapping Results Male 67 years 1.8m height 85kg weight