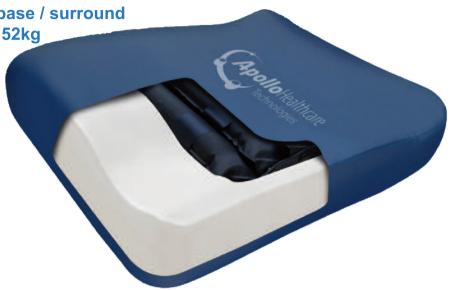

## New

**Apollo 4 Plus** 

**Dynamic Alternating Cushion** 

**Product Code - APH055** 

12 Hours Lithium-ion battery powered

Moulded / Contoured visco foam base / surround

Maximum weight limit 24 stone / 152kg

**6 Alternating Cells** 

Cycle - 1in2 - 6 minutes

Ultra Light 1 kg pump unit

The Apollo 4 Plus Cushion is a high specification alternating cushion that can be used in both the hospital and community environments and is ideal for wheel chair users giving back freedom to go anywhere without compromising pressure relief and comfort.

Six alternating cells sit in a moulded visco foam base that not only ensure patient comfort and the best possible pressure relieving qualities, but also the design reduces the risk of the patient slipping forward.